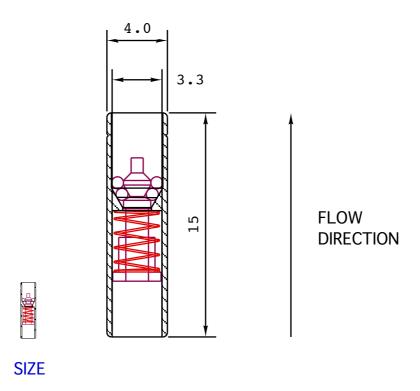

| 1.0                 |
| Seal options                                                           |           | FKM                 |
|                                                                        |           | FFKM                |
| Operating temperature range                                            | С         | -20C to 150C        |



Cambridge, CB24 8PS

T +44 (0) 1954 252522

F +44 (0) 1954 252566

E sales@crduk.com Wwww.crduk.com





Providing solutions globally in: Batch and continuous chemistry Downstream processing Intelligent vision systems Robot assistants Bespoke engineering and automation



Init D2

Brookfield Business Centre Twentypence Road, Cottenham Cambridge, CB24 8PS

T +44 (0) 1954 252522

F +44 (0) 1954 252566

E sales@crduk.com Wwww.crduk.com



Providing solutions globally in: Batch and continuous chemistry Downstream processing Intelligent vision systems Robot assistants Bespoke engineering and automation

Dimensions in mm