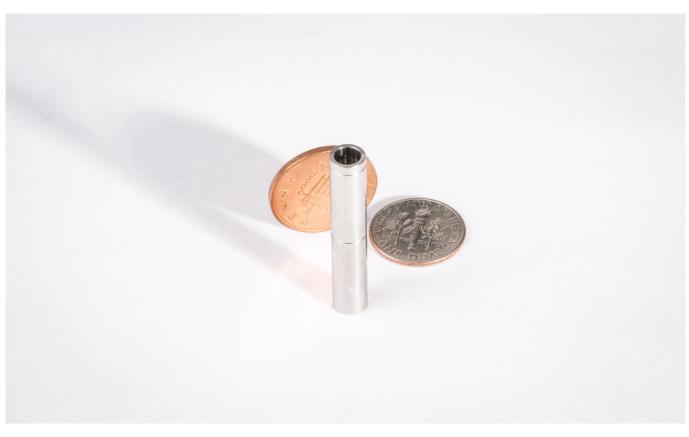

Init D2

Brookfield Business Centre Twentypence Road, Cottenham Cambridge, CB24 8PS

T +44 (0) 1954 252522

F +44 (0) 1954 252566

E sales@crduk.com

Wwww.crduk.com

PRODUCT 5/32 or 4mm CHECK VALVE PART NUMBER 12130

#### **Product Features**

- Low cracking pressure for easy use in most applications
- Standard and non-metallic versions for assured chemical compatibility
- Miniature assembly suitable for tight spaces
- Suitable for insertion into tubing or manifold blocks