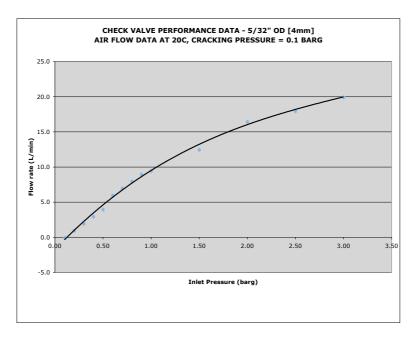

# **Technical Information**

| Connectivity, Tube OD                                                  | mm        | 4                   |
|------------------------------------------------------------------------|-----------|---------------------|
| Material                                                               |           | 316 Stainless Steel |
| Pressure rating*                                                       | Bar       | 30                  |
| Nominal flow of air with the pressure drop across the valve of 1 bar   | L/mi<br>n | 10L/min             |
| Nominal flow of water with the pressure drop across the valve of 1 bar | L/mi<br>n | 0.3L/min            |
| Spring material options                                                |           | 316 Stainless Steel |
|                                                                        |           | C276                |
| Cracking Pressure options                                              | Bar       | 0.1                 |
|                                                                        |           | 1.0                 |
| Seal options                                                           |           | FKM                 |
|                                                                        |           | FFKM                |
| Operating temperature range                                            | С         | -20C to 150C        |