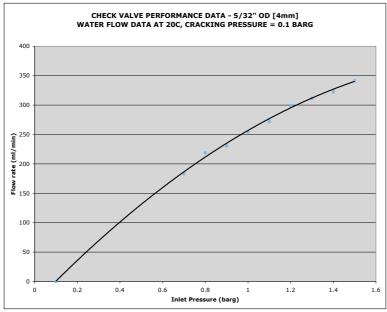

# **Technical Information**

| Connectivity, Tube OD                                                  | mm        | 4                   |
|------------------------------------------------------------------------|-----------|---------------------|
| Material                                                               |           | 316 Stainless Steel |
| Pressure rating*                                                       | Bar       | 30                  |
| Nominal flow of air with the pressure drop across the valve of 1 bar   | L/mi<br>n | 10L/min             |
| Nominal flow of water with the pressure drop across the valve of 1 bar | L/mi<br>n | 0.3L/min            |
| Spring material options                                                |           | 316 Stainless Steel |
|                                                                        |           | C276                |
| Cracking Pressure options                                              | Bar       | 0.1                 |
|                                                                        |           | 1.0                 |
| Seal options                                                           |           | FKM                 |
|                                                                        |           | FFKM                |
| Operating temperature range                                            | С         | -20C to 150C        |